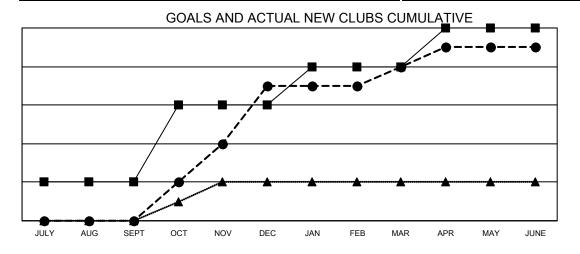

■- CURRENT YEAR GOALS FOR NEW CLUBS

CURRENT YEAR ACTUAL NEW CLUBS

- ▲ - LAST YEAR ACTUAL NEW CLUBS

## Multiple District 412

**LOCATION: ZIMBABWE** 

| Clubs         |               |             |               | Members               |                        |                         |                                                    |  |
|---------------|---------------|-------------|---------------|-----------------------|------------------------|-------------------------|----------------------------------------------------|--|
|               | RESULTS FOR   | R 2020-2021 |               | RESULTS FOR 2020-2021 |                        |                         |                                                    |  |
| QUARTER       | NEW CLUB GOAL | NEW CLUBS   | DROPPED CLUBS | QUARTER MEM           | BER GROWTH NET<br>GOAL | MEMBER GROWTH<br>ACTUAL | DROPPED<br>MEMBERS ACTUAL<br>(including transfers) |  |
| JULY/AUG/SEPT | 2             | 0           | 0             | JULY/AUG/SEPT         | 65                     | 88                      | 67                                                 |  |
| OCT/NOV/DEC   | 4             | 7           | 0             | OCT/NOV/DEC           | 120                    | 330                     | 142                                                |  |
| JAN/FEB/MAR   | 2             | 1           | 5             | JAN/FEB/MAR           | 45                     | 49                      | 81                                                 |  |
| APR/MAY/JUNE  | 2             | 1           | 0             | APR/MAY/JUNE          | 105                    | 94                      | 120                                                |  |