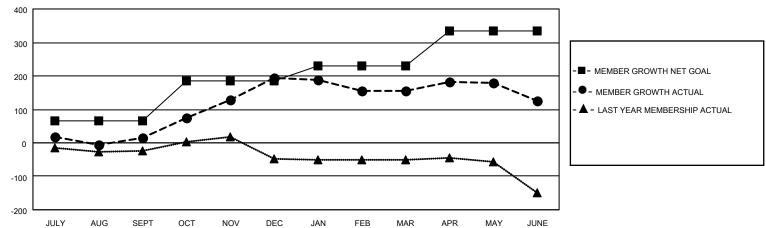

## GOALS AND ACTUAL MEMBERS CUMULATIVE

| DROPPED CLUBS: 5 |     | 54 CLUBS OF 74 ADDED 1 OR MORE<br>NEW MEMBERS | GENDER DISTRIBUTION  MALE 817 (55.35%) |              |     |
|------------------|-----|-----------------------------------------------|----------------------------------------|--------------|-----|
| DROPPED MEMBERS  |     |                                               | FEMALE                                 | 659 (44.65%) |     |
| DECEASED         | 18  | CLICK HERE FOR CUMULATIVE                     | TOTAL FAMILY UNIT MEMBERS              |              | 417 |
| CLUB CANCELLED   | 40  | MEMBERSHIP DATA                               | FAMILY MEMBERS PAYING HALF DUES        |              | 222 |
| OTHER            | 352 |                                               |                                        |              | 233 |
| TOTAL            | 410 |                                               | 000                                    |              |     |

## Multiple District 412

**LOCATION: ZIMBABWE** 

| Clubs         |               |             |               | Members               |                        |                         |                                                    |  |
|---------------|---------------|-------------|---------------|-----------------------|------------------------|-------------------------|----------------------------------------------------|--|
|               | RESULTS FOR   | R 2020-2021 |               | RESULTS FOR 2020-2021 |                        |                         |                                                    |  |
| QUARTER       | NEW CLUB GOAL | NEW CLUBS   | DROPPED CLUBS | QUARTER MEM           | BER GROWTH NET<br>GOAL | MEMBER GROWTH<br>ACTUAL | DROPPED<br>MEMBERS ACTUAL<br>(including transfers) |  |
| JULY/AUG/SEPT | 2             | 0           | 0             | JULY/AUG/SEPT         | 65                     | 88                      | 67                                                 |  |
| OCT/NOV/DEC   | 4             | 7           | 0             | OCT/NOV/DEC           | 120                    | 330                     | 142                                                |  |
| JAN/FEB/MAR   | 2             | 1           | 5             | JAN/FEB/MAR           | 45                     | 49                      | 81                                                 |  |
| APR/MAY/JUNE  | 2             | 1           | 0             | APR/MAY/JUNE          | 105                    | 94                      | 120                                                |  |